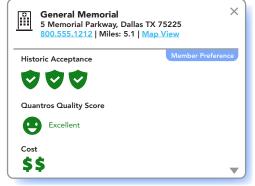

### 2 Guide Services

Find the right healthcare provider for your needs. Compare doctors and facilities based on a variety of factors with real-time data on:

- Provider locations
- · Provider acceptance of plan's payment
- Provider quality ratings
- Estimated costs for healthcare services

**Tip:** Call the member number on your benefits ID card if you need a little more help in finding a provider!

Provider Entry Example