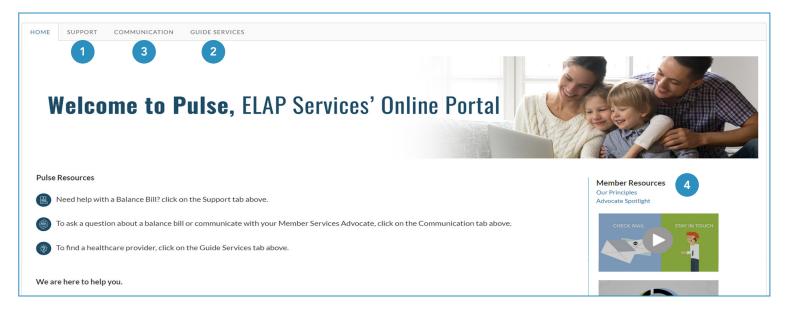

#### With Pulse, you can:

Submit balance bills

Contact your Member Services Advocate (MSA)

Find and compare physicians and facilities

Get answers to common questions

Access educational materials

Whether you need help choosing the right healthcare provider or resolving a bill, we're here for you.

# Balance Bill Support

Did you receive a bill for charges that exceed your plan limits? Submit it quickly and easily here. You can also check the status of past submitted bills.

**Tip:** Compare your Explanation of Benefits (EOB) to any bill you receive from your provider. If they do not match, you have a balance bill. Submit it to us right away so we can get to work!

### 2 Guide Services

Find the right healthcare provider for your needs. Compare doctors and facilities based on a variety of factors with real-time data on:

- Provider locations
- · Provider acceptance of plan's payment
- Provider quality ratings
- Estimated costs for healthcare services

# **3** Contact Your MSA

Your dedicated MSA manages and monitors your balance bills. Communicate with your MSA and ask them your questions directly through Pulse. You'll receive a response within 24 hours.

# 4 Additional Resources

Get to know our Advocacy team and watch videos on:

- ✓ Our Member Advocacy process
- ✓ How to identify a balance bill

PHONE: 610-321-1030 EMAIL: info@elapservices.com